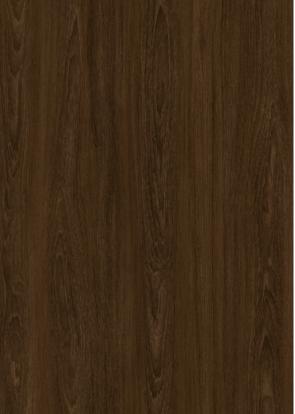

# NAUTICAL BROWN PENTADECOR® 2D I AMINATE

STOCK RANGE 🗸 🛛 PARALLEL 🗸

COLOR CODE: KA/0459 EMBOSSING: H08 TOPCOAT: MATTE LINE (ML)