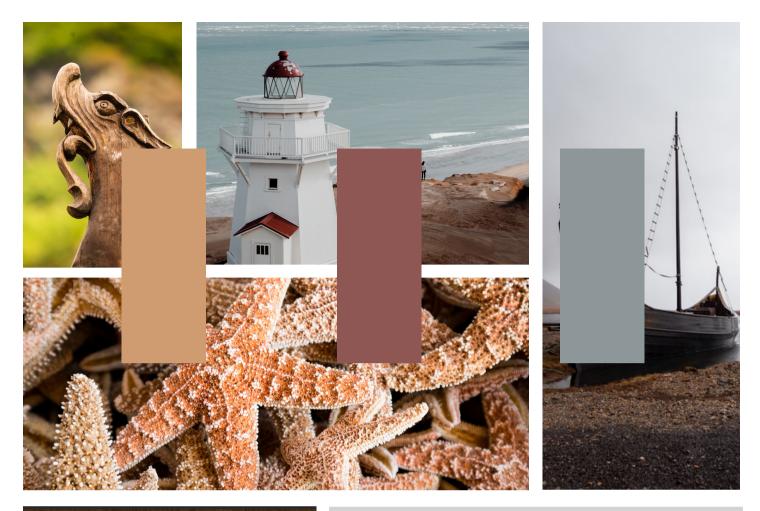

# NAUTICAL BROWN

Nautical Brown is a rich warm coloration with unexpected personality and limitless style. This woodgrain design is accented by beautiful cathedrals which are enhanced by the latest modern woodpore texture, contributing to its appealing haptic quality while feeling contemporary and spa-like. Nautical Brown is featured in SSI's Connectivity trend and is partnered here with the solid super mattes Cinderella, Rusty Red and Arctic Grey.