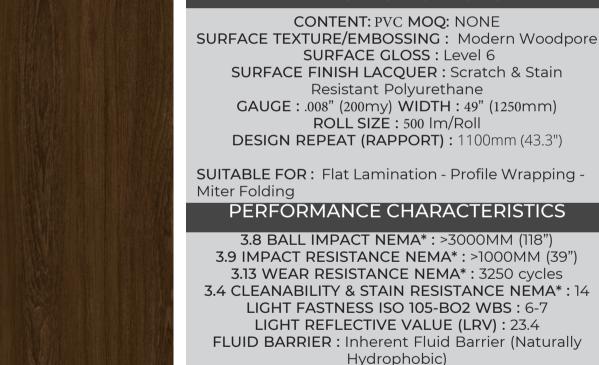

# NAUTICAL BROWN PENTADECOR® 2D I AMINATE

STOCK RANGE 🗸 🛛 PARALLEL 🗸

COLOR CODE: KA/0459 EMBOSSING: H08 TOPCOAT: MATTE LINE (ML)

#### PERFORMANCE SUMMARY

- BLEACH SOLUTION CLEANABLE
- EXCELLENT SOIL & STAIN RESISTANCE
- NATURAL FLUID BARRIER

• EXCELLENT ABRASION & IMPACT RESISTANCE • EXCELLENT COLOR STABILITY